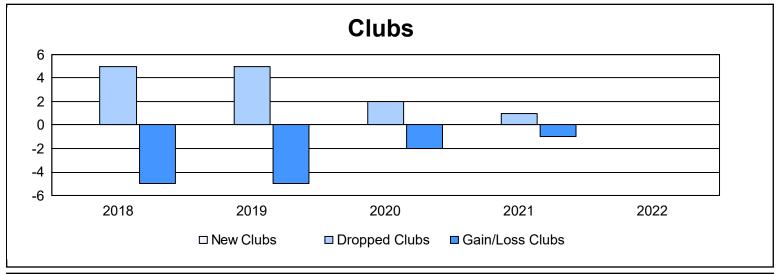

District 2 E1 As of June 2022 Cumulative

| Year      | New<br>Clubs | Dropped<br>Clubs | Gain/<br>Loss<br>Clubs | New<br>Members | Charter<br>Members | Reinstate<br>Members | Transfer<br>Members | Total<br>Member<br>Added | Total<br>Members<br>Dropped | Gain/<br>Loss<br>Members |
|-----------|--------------|------------------|------------------------|----------------|--------------------|----------------------|---------------------|--------------------------|-----------------------------|--------------------------|
| 2017-2018 | 0            | 5                | -5                     | 130            | 1                  | 3                    | 5                   | 139                      | 205                         | -66                      |
| 2018-2019 | 0            | 5                | -5                     | 93             | 0                  | 2                    | 4                   | 99                       | 174                         | -75                      |
| 2019-2020 | 0            | 2                | -2                     | 80             | 0                  | 7                    | 7                   | 94                       | 132                         | -38                      |
| 2020-2021 | 0            | 1                | -1                     | 96             | 0                  | 4                    | 3                   | 103                      | 118                         | -15                      |
| 2021-2022 | 0            | 0                | 0                      | 121            | 0                  | 2                    | 4                   | 127                      | 123                         | 4                        |
| Average   | 0            | 3                | -3                     | 104            | 0                  | 4                    | 5                   | 112                      | 150                         | -38                      |